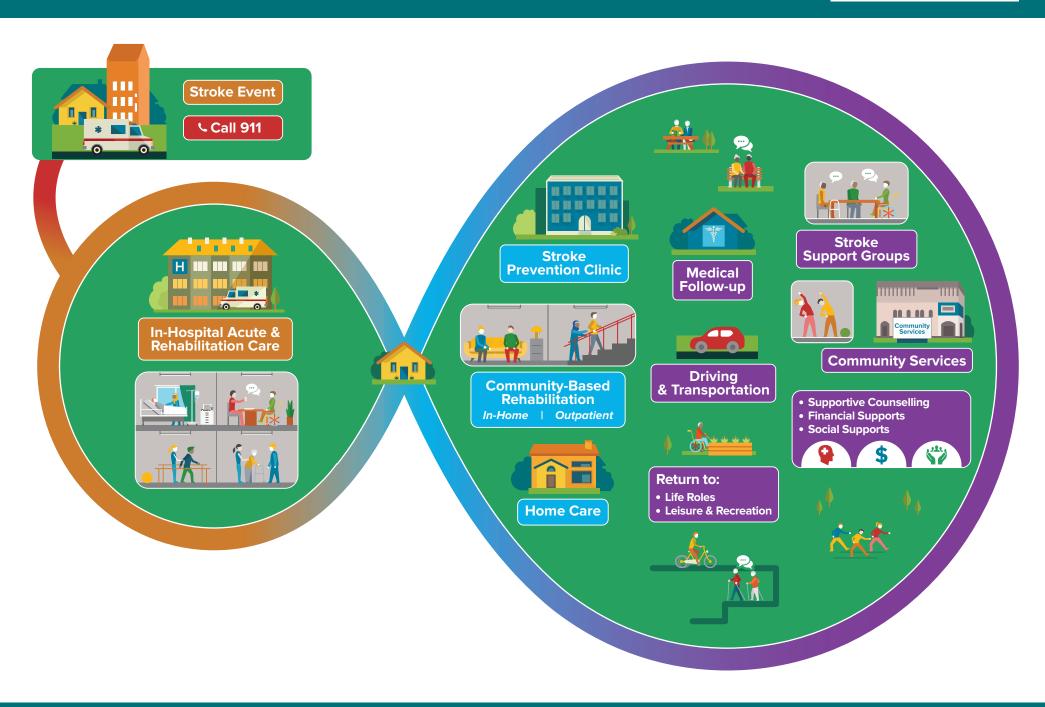

| Recovery Begins                                                                                                                                                                                                                                                                                                                        | Transitioning to Community                                                                                                                     |
|----------------------------------------------------------------------------------------------------------------------------------------------------------------------------------------------------------------------------------------------------------------------------------------------------------------------------------------|------------------------------------------------------------------------------------------------------------------------------------------------|
| H III III III                                                                                                                                                                                                                                                                                                                          |                                                                                                                                                |
| In-Hospital Acute & Rehabilitation Care                                                                                                                                                                                                                                                                                                | Stroke Prevention Clinic                                                                                                                       |
| <ul> <li>□ Emergency care</li> <li>□ Acute Stroke Unit care</li> <li>□ Inpatient rehabilitation</li> <li>□ Integrated Stroke Unit</li> <li>□ Complex Continuing Care</li> </ul>                                                                                                                                                        | <ul><li>Stroke specialist doctor</li><li>Stroke specialist nurse</li><li>Dietitian</li><li>Other</li></ul>                                     |
| Your Healthcare Team may include:  Communicative Disorders Assistant Dietitian Doctor                                                                                                                                                                                                                                                  | Community-Based Rehabilitation  Outpatient Rehabilitation  Physiotherapist Occupational Therapist Speech-Language Pathologist Other            |
| <ul> <li>□ Nurse</li> <li>□ Nurse Practitioner</li> <li>□ Occupational Therapist</li> <li>□ Occupational Therapy Assistant</li> <li>□ Patient Care Assistant</li> <li>□ Peer Visitor</li> <li>□ Personal Support Worker (PSW)</li> <li>□ Physiotherapist</li> <li>□ Physiotherapy Assistant</li> <li>□ Recreation Therapist</li> </ul> | ☐ In-Home Rehabilitation ☐ Rapid Response Nurse ☐ Occupational Therapist ☐ Physiotherapist ☐ Speech-Language Pathologist ☐ Social Work ☐ Other |
| <ul><li>☐ Social Worker</li><li>☐ Speech-Language Pathologist</li><li>☐ Other</li></ul>                                                                                                                                                                                                                                                | Home Care                                                                                                                                      |
| Notes                                                                                                                                                                                                                                                                                                                                  | Care Coordinator Nurse Personal Support Worker (PSW) Dietitian                                                                                 |

| Recovery Continues                                                                                                          |                                                                                                  |  |
|-----------------------------------------------------------------------------------------------------------------------------|--------------------------------------------------------------------------------------------------|--|
|                                                                                                                             |                                                                                                  |  |
| Stroke Support Groups                                                                                                       |                                                                                                  |  |
| <ul><li>☐ Stroke Survivor &amp; Caregiver Groups</li><li>☐ Aphasia Programs</li><li>☐ Living with Stroke Programs</li></ul> |                                                                                                  |  |
| Commonty                                                                                                                    |                                                                                                  |  |
| Community Services                                                                                                          |                                                                                                  |  |
| ☐ Supportive Counselling☐ Financial Supports                                                                                | ☐ Social Supports ☐ Adult Day Programs ☐ Spiritual Supports ☐ Cultural Centres & Supports        |  |
| ☐ Other                                                                                                                     |                                                                                                  |  |
|                                                                                                                             |                                                                                                  |  |
| Medical Follow-Up                                                                                                           |                                                                                                  |  |
| <ul><li>☐ Family doctor</li><li>☐ Nurse Practitioner</li><li>☐ Specialist doctor</li><li>☐ Nurse</li></ul>                  | <ul><li>☐ Physician Assistant</li><li>☐ Smoking cessation</li><li>☐ Diabetes Education</li></ul> |  |
| ☐ Other                                                                                                                     |                                                                                                  |  |
|                                                                                                                             |                                                                                                  |  |
| Transportation                                                                                                              |                                                                                                  |  |
| ☐ Return to Driving Programs                                                                                                | ☐ Accessible<br>Transportation Supports                                                          |  |
| ****                                                                                                                        |                                                                                                  |  |
| Return to:                                                                                                                  |                                                                                                  |  |
| ☐ Life Roles ☐ Work/School Services ☐ Volunteering                                                                          | ☐ Leisure & Recreation ☐ Stroke Specific Exercise Programs ☐ Community                           |  |
| ☐ Other                                                                                                                     | Exercise Programs ☐ Recreation Programs ☐ Hobbies                                                |  |