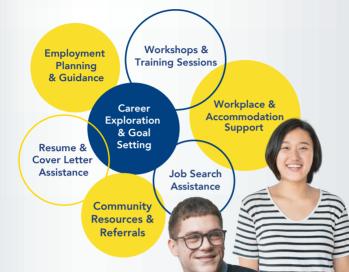

## ARE YOU LOOKING FOR WORK?

Supported Employment provides individuals with disabilities the tools and support needed for finding and keeping employment.

EMPLOYMENT ONTARIO **ONTARIO** 

**(f**)

(in)

Making Employment Transitions Attainable

### Our staff can assist you by:

- » **1-1 Support:** Get help developing a plan for entering or maintaining employment
- » Workplace & Accommodation Support: We can help identify accommodation needs and provide information and resources for community services that will support you in your accommodation plan
- » Skills Building: Want training to enhance your skills? We offer a variety of workshops to meet workplace demands